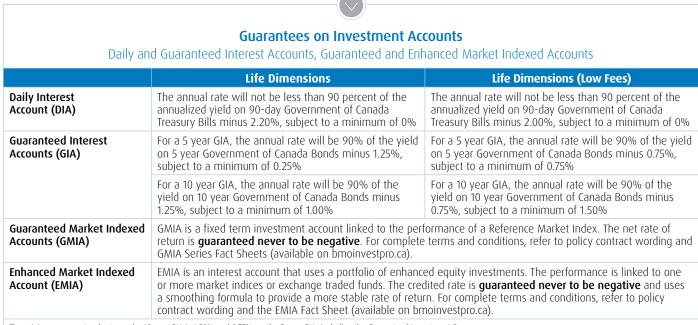

The minimum guaranteed rate on the 10 year GIA is 1.50% and 0.75% on the 5 year GIA, including the Guaranteed Investment Bonus. Minimum guaranteed rates for the GIA are not applicable when they are held in the Side Account.