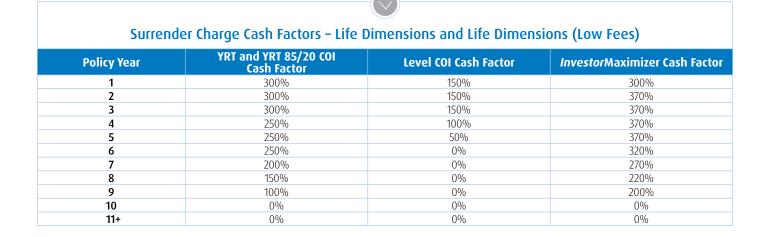

|                      | Life                                                                                                                                                                              | Dimensions                                                            | Life Dimensions (Low Fees)                              |    |  |
|----------------------|-----------------------------------------------------------------------------------------------------------------------------------------------------------------------------------|-----------------------------------------------------------------------|---------------------------------------------------------|----|--|
| Side Account         | <ul> <li>Daily Interest Account</li> <li>5 Year and 10 Year Guaranteed Interest Accounts (no minimum guarantee)</li> <li>Market Indexed Accounts</li> </ul>                       |                                                                       |                                                         |    |  |
| Cash Withdrawals     | A Partial Withdrawal Rec<br>administrative charge of                                                                                                                              | demption Charge as a percentage<br>\$50 according to the following so | of the amount withdrawn will apply along with a hedule: | an |  |
|                      |                                                                                                                                                                                   | Policy Year                                                           | Redemption Charge Factor                                |    |  |
|                      |                                                                                                                                                                                   | 1-3                                                                   | 5%                                                      |    |  |
|                      |                                                                                                                                                                                   | 4-6                                                                   | 4%                                                      |    |  |
|                      |                                                                                                                                                                                   | 7                                                                     | 3%                                                      |    |  |
|                      |                                                                                                                                                                                   | 8                                                                     | 2%                                                      |    |  |
|                      |                                                                                                                                                                                   | 9                                                                     | 1%                                                      |    |  |
|                      |                                                                                                                                                                                   | 10+                                                                   | 0%                                                      |    |  |
|                      |                                                                                                                                                                                   |                                                                       |                                                         |    |  |
| Cash Surrender Value | The Cash Surrender Value is equal to the Fund Value reduced by Surrender Charges, Market Value Adjustments, Early Redemption Fees and the outstanding balance of all policy loans |                                                                       |                                                         |    |  |
| Surrender Charges    | Surrender charges are equal to the Cash Factors times the Surrender Charge Target Premium                                                                                         |                                                                       |                                                         |    |  |